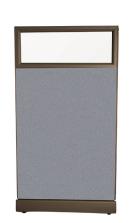

## **FABRIC SAMPLES**

Keystone 7113 Fog

Summit 7923 Stone

Aspen Glade 7406 Twilight

Aspen Starburst 7910 Mica

Refer to the Devon fabric cards for additional fabric options

PANEL W/ 14" GLASS STACKER Base panel fabric = Keystone Series 7961 Seagull