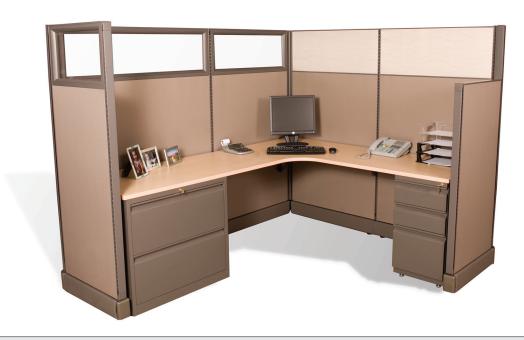

## Architectural E L E M E N T S

**Superior Quality** 

Attractive Designs

Reasonable Pricing

Upgrade the design of your next project by specifying Devon's Architectural Elements. It's easy, attractive, and affordable.

Architectural Elements is a unique panel stacking system which allows you to achieve the look of a tile system at a much lower price. Architectural Elements includes 14" glass stackers and 14" fabric covered stackers. Refer to your Axsys 2 List Pricer for all available options.