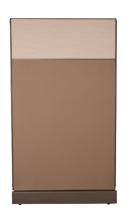

PANEL W/ 14"
FABRIC COVER STACKER
Base panel fabric =
Keystone Series 7954 Taupe

Stacker panel fabric =
Aspen Series 7915 Comet Sandshell