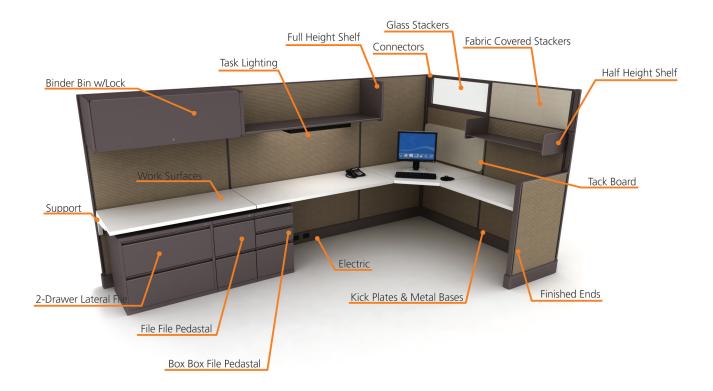

CONNECTORS

Panel to Panel Connectors 2,3, & 4 Way Connectors Finished Ends Bottom Trims for Connectors

STORAGE

Box/Box/File Pedestals File/file Pedestals 2-Drawer Laterals – 30" Wide PANEL PARTS Panel Blanks Hanger Frames Panel Shells Top Caps Kick Plates Metal Bases Wedge Blocks ELECTRIC Pass Thrus Double Blocks Receptacles Power Poles NYC Feeds Base/Ceiling Feeds

(electric components are UL certified)

## WORKSURFACES

Pepperdust Maple Cream Gray

SUPPORT

Shared Cantilevers Left/Right Cantilevers Corner Brackets Transaction Brackets